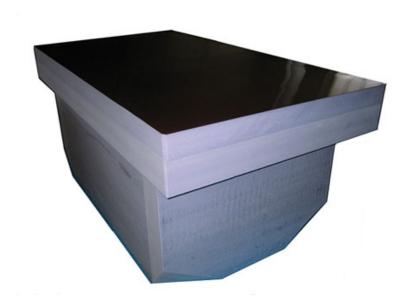

## **Dielectric Test Table PT1510-SD**

Dimensions (LxW) 1.5 x 1.0 m Height 0.8 m

Permissible load max. 100 kg (220 lbs)

Material of StructureStyrofoamDielectric constant εr1.2 at 1 MHzMaterial of top coverPertinax (1 mm)

## **Brief description**

The PT1510-SD is a light-weight and therefore easy movable Test table made of styrofoam with low permittivity. Usual height is 800 mm and would be aligned according to the Turntable beneath. The top plate is equipped by a removable 1 mm protection plate made of Pertinax.