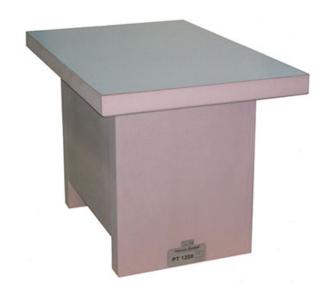

## **Dielectric Test Table PT1208-SD**

Dimensions (LxW) 1.2 x 0.8 m Height 0.8 m

Permissible load max. 100 kg (220 lbs)

Material of StructureStyrofoamDielectric constant εr1.2 at 1 MHzMaterial of top coverPertinax (1 mm)Dielectric constant εr1.6 at 1 MHz

## **Brief description**

The PT1208-SD is a light-weight and therefore easy movable Test table made of styrofoam with low permittivity. Usual height is 800 mm and would be aligned according to the Turntable beneath. The top plate is equipped by a removable 1 mm protection plate made of Pertinax.