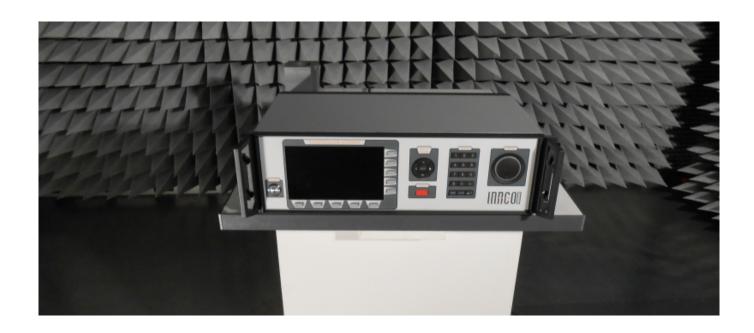

## **Controller CO3000-8P**

Data interface IEEE 488, LAN (optional RS 232)

Device interface 8 Port CAN-Bus via fibre optic cable (POF)

Controlable Devices 8 Devices CAN Transfer rate 500 kBits/s

Display 7" TFT 800x480 Pixel Voltage 100V - 240V AC 50/60Hz

Power max. 20W Fuse T 2,0A, 250V

Size 3HE 19" Rack mount (448 x 135 x250 mm)

Weight approx. 3 kgTemperature range  $5 ^{\circ}\text{C}$  to  $+40 ^{\circ}\text{C}$ 

The digital controller **CO3000** suit for the operation of antenna masts, turntables, slide bars and other positioning equipment of innco and innco-systems. This controller permits the operation in **manual**, semi-**automatic** and **remote** control mode (via IEEE 488 (**GPIB**) bus to TCP/IP (**LAN**) interface. The quick move buttons and programmable jog wheel enable an intuitive and quick operation in manual mode. The 7" display provides an brilliant overview of the actual position of each device.